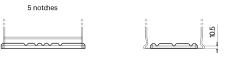

## **Dual AGM EP800**

| Part number                    | EP800         |
|--------------------------------|---------------|
| Technology                     | AGM           |
| EAN/GTIN                       | 3661024036535 |
| Voltage                        | 12 V          |
| Capacity                       | 95.0 Ah       |
| CCA                            | 850 A         |
| Watt hour                      | 800 Wh        |
| Length                         | 353 mm        |
| Width                          | 175 mm        |
| Height                         | 190 mm        |
| Box size                       | L05           |
| Polarity                       | ETN 0         |
| Terminal Type                  | EN taper post |
| Hold Down                      | B13           |
| Weights (subject of variation) | 26.10 kg      |
|                                |               |

## **Terminal Type**

Ø19.5

NegativeTerminal

17

PositiveTerminal

Hold Down

Design, features and specifications are subject to change without notice. We disclaim any representation or warranty, express or implied, concerning the data or recommendations, and in no event shall be liable for any loss or damage claimed to have arisen as a result. Some products may not be available in your local market.