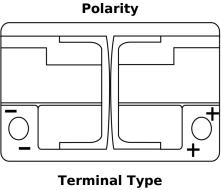

## **Dual AGM EP600**

| Part number                    | EP600         |
|--------------------------------|---------------|
| Technology                     | AGM           |
| EAN/GTIN                       | 3661024036528 |
| Voltage                        | 12 V          |
| Capacity                       | 70.0 Ah       |
| CCA                            | 760 A         |
| Watt hour                      | 600 Wh        |
| Length                         | 278 mm        |
| Width                          | 175 mm        |
| Height                         | 190 mm        |
| Box size                       | L03           |
| Polarity                       | ETN 0         |
| Terminal Type                  | EN taper post |
| Hold Down                      | B13           |
| Weights (subject of variation) | 20.60 kg      |