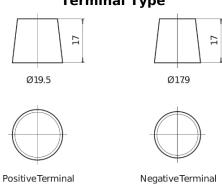

## **Dual AGM EP600**

| Part number                    | EP600         |
|--------------------------------|---------------|
| Technology                     | AGM           |
| EAN/GTIN                       | 3661024036528 |
| Voltage                        | 12 V          |
| Capacity                       | 70.0 Ah       |
| CCA                            | 760 A         |
| Watt hour                      | 600 Wh        |
| Length                         | 278 mm        |
| Width                          | 175 mm        |
| Height                         | 190 mm        |
| Box size                       | L03           |
| Polarity                       | ETN 0         |
| Terminal Type                  | EN taper post |
| Hold Down                      | B13           |
| Weights (subject of variation) | 20.60 kg      |