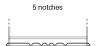

## **Dual AGM EP600**

| Part number                    | EP600         |
|--------------------------------|---------------|
| Technology                     | AGM           |
| EAN/GTIN                       | 3661024036528 |
| Voltage                        | 12 V          |
| Capacity                       | 70.0 Ah       |
| CCA                            | 760 A         |
| Watt hour                      | 600 Wh        |
| Length                         | 278 mm        |
| Width                          | 175 mm        |
| Height                         | 190 mm        |
| Box size                       | L03           |
| Polarity                       | ETN 0         |
| Terminal Type                  | EN taper post |
| Hold Down                      | B13           |
| Weights (subject of variation) | 20.60 kg      |

## **Hold Down**

Design, features and specifications are subject to change without notice. We disclaim any representation or warranty, express or implied, concerning the data or recommendations, and in no event shall be liable for any loss or damage claimed to have arisen as a result. Some products may not be available in your local market.