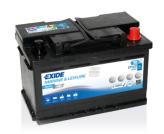

## **Dual AGM EP600**

| Part number                    | EP600         |
|--------------------------------|---------------|
| Technology                     | AGM           |
| EAN/GTIN                       | 3661024036528 |
| Voltage                        | 12 V          |
| Capacity                       | 70.0 Ah       |
| CCA                            | 760 A         |
| Watt hour                      | 600 Wh        |
| Length                         | 278 mm        |
| Width                          | 175 mm        |
| Height                         | 190 mm        |
| Box size                       | L03           |
| Polarity                       | ETN 0         |
| Terminal Type                  | EN taper post |
| Hold Down                      | B13           |
| Weights (subject of variation) | 20.60 kg      |