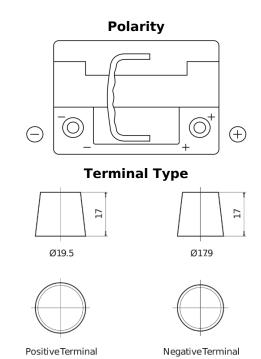

## **Dual AGM EP500**

| Part number                    | EP500         |
|--------------------------------|---------------|
| Technology                     | AGM           |
| EAN/GTIN                       | 3661024036511 |
| Voltage                        | 12 V          |
| Capacity                       | 60.0 Ah       |
| CCA                            | 680 A         |
| Length                         | 242 mm        |
| Width                          | 175 mm        |
| Height                         | 190 mm        |
| Box size                       | L02           |
| Polarity                       | ETN 0         |
| Terminal Type                  | EN taper post |
| Hold Down                      | B13           |
| Weights (subject of variation) | 17.90 kg      |