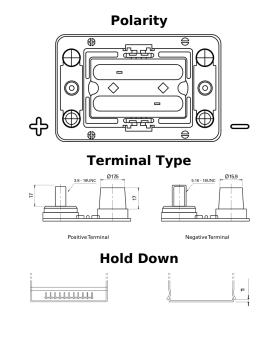

## **Dual AGM EP450**

| Part number                    | EP450             |
|--------------------------------|-------------------|
| Technology                     | AGM               |
| EAN/GTIN                       | 3661024035972     |
| Voltage                        | 12 V              |
| Capacity                       | 50.0 Ah           |
| CCA                            | 750 A             |
| Watt hour                      | 450 Wh            |
| Length                         | 260 mm            |
| Width                          | 173 mm            |
| Height                         | 206 mm            |
| Box size                       | G34               |
| Polarity                       | ETN 1             |
| Terminal Type                  | SAE M 3/8"- 5/16" |
|                                | taper&stud        |
| Hold Down                      | B7                |
| Weights (subject of variation) | 18.60 kg          |