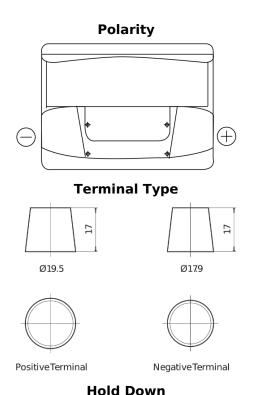

## Start EN600

| Part number                    | EN600         |
|--------------------------------|---------------|
| Technology                     | Flooded       |
| EAN/GTIN                       | 3661024036092 |
| Voltage                        | 12 V          |
| Capacity                       | 62.0 Ah       |
| CCA                            | 540 A         |
| MCA                            | 600           |
| Length                         | 242 mm        |
| Width                          | 175 mm        |
| Height                         | 190 mm        |
| Box size                       | L02           |
| Polarity                       | ETN 0         |
| Terminal Type                  | EN taper post |
| Hold Down                      | B13           |
| Weights (subject of variation) | 14.20 kg      |

5 notches

Design, features and specifications are subject to change without notice. We disclaim any representation or warranty, express or implied, concerning the data or recommendations, and in no event shall be liable for any loss or damage claimed to have arisen as a result. Some products may not be available in your local market.