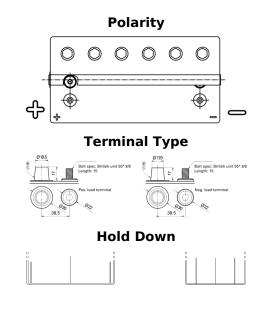

## **Start AGM EM960**

| Part number                    | EM960                 |
|--------------------------------|-----------------------|
| Technology                     | AGM                   |
| EAN/GTIN                       | 3661024036016         |
| Voltage                        | 12 V                  |
| Capacity                       | 100.0 Ah              |
| CCA                            | 800 A                 |
| MCA                            | 960                   |
| Length                         | 330 mm                |
| Width                          | 173 mm                |
| Height                         | 240 mm                |
| Box size                       | G31                   |
| Polarity                       | ETN 1                 |
| Terminal Type                  | SAE M 3/8" taper&stud |
| Hold Down                      | В0                    |
| Weights (subject of variation) | 31.00 kg              |