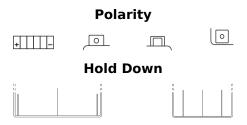

## **Li-Ion ELTZ10S**

| Part number                    | ELTZ10S       |
|--------------------------------|---------------|
| Technology                     | Li-lon        |
| EAN/GTIN                       | 3661024036795 |
| Voltage                        | 12 V          |
| Capacity                       | 4.0 Ah        |
| CCA                            | 230 A         |
| Watt hour                      | 48 Wh         |
| Length                         | 150 mm        |
| Width                          | 90 mm         |
| Height                         | 95 mm         |
| Box size                       | C53           |
| Polarity                       | ETN 1         |
| Terminal Type                  | M12           |
| Hold Down                      | В0            |
| Weights (subject of variation) | 0.80 kg       |