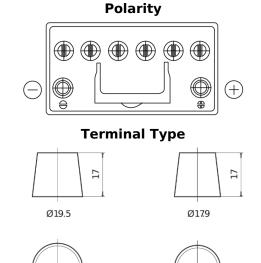

## **EFB EL954**

| Part number                    | EL954         |
|--------------------------------|---------------|
| Technology                     | EFB           |
| EAN/GTIN                       | 3661024036733 |
| Voltage                        | 12 V          |
| Capacity                       | 95.0 Ah       |
| CCA                            | 800 A         |
| Length                         | 306 mm        |
| Width                          | 173 mm        |
| Height                         | 222 mm        |
| Box size                       | D31           |
| Polarity                       | ETN 0         |
| Terminal Type                  | EN taper post |
| Hold Down                      | Korean B1     |
| Weights (subject of variation) | 21.80 kg      |