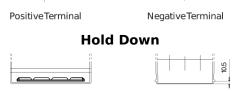

## **EFB EL954**

| Part number                    | EL954         |
|--------------------------------|---------------|
| Technology                     | EFB           |
| EAN/GTIN                       | 3661024036733 |
| Voltage                        | 12 V          |
| Capacity                       | 95.0 Ah       |
| CCA                            | 800 A         |
| Length                         | 306 mm        |
| Width                          | 173 mm        |
| Height                         | 222 mm        |
| Box size                       | D31           |
| Polarity                       | ETN 0         |
| Terminal Type                  | EN taper post |
| Hold Down                      | Korean B1     |
| Weights (subject of variation) | 21.80 kg      |