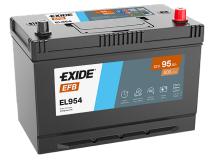

## **EFB EL954**

| Part number                    | EL954         |
|--------------------------------|---------------|
| Technology                     | EFB           |
| EAN/GTIN                       | 3661024036733 |
| Voltage                        | 12 V          |
| Capacity                       | 95.0 Ah       |
| CCA                            | 800 A         |
| Length                         | 306 mm        |
| Width                          | 173 mm        |
| Height                         | 222 mm        |
| Box size                       | D31           |
| Polarity                       | ETN 0         |
| Terminal Type                  | EN taper post |
| Hold Down                      | Korean B1     |
| Weights (subject of variation) | 21.80 kg      |