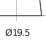

Polarity

**Terminal Type** 

17

Ø17.9

17

PositiveTerminal

NegativeTerminal

Hold Down