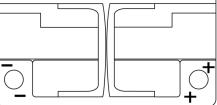

Polarity

**Terminal Type** 

17

Ø17.9

17

PositiveTerminal

NegativeTerminal

Hold Down