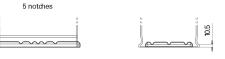

## **Batteries for Cars**

EFB EL752

----

| Part number                    | EL752         |
|--------------------------------|---------------|
| Technology                     | EFB           |
| EAN/GTIN                       | 3661024036559 |
| Voltage                        | 12 V          |
| Capacity                       | 75.0 Ah       |
| CCA                            | 730 A         |
| Length                         | 315 mm        |
| Width                          | 175 mm        |
| Height                         | 175 mm        |
| Box size                       | LB4           |
| Polarity                       | ETN 0         |
| Terminal Type                  | EN taper post |
| Hold Down                      | B13           |
| Weights (subject of variation) | 18.60 kg      |