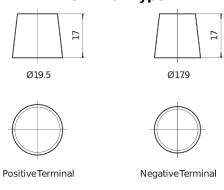

| Part number                    | EL700         |
|--------------------------------|---------------|
| Technology                     | EFB           |
| EAN/GTIN                       | 3661024035699 |
| Voltage                        | 12 V          |
| Capacity                       | 70.0 Ah       |
| CCA                            | 760 A         |
| Length                         | 278 mm        |
| Width                          | 175 mm        |
| Height                         | 190 mm        |
| Box size                       | L03           |
| Polarity                       | ETN 0         |
| Terminal Type                  | EN taper post |
| Hold Down                      | B13           |
| Weights (subject of variation) | 19.30 kg      |

## Polarity Terminal Type



## Hold Down 5 notches

Design, features and specifications are subject to change without notice. We disclaim any representation or warranty, express or implied, concerning the data or recommendations, and in no event shall be liable for any loss or damage claimed to have arisen as a result. Some products may not be available in your local market.