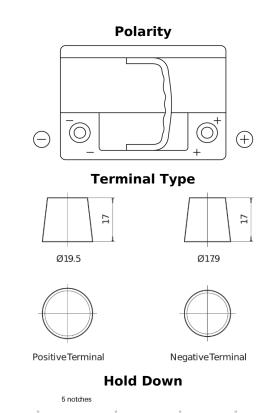

## **EFB EL600**

| Part number                    | EL600         |
|--------------------------------|---------------|
| Technology                     | EFB           |
| EAN/GTIN                       | 3661024035682 |
| Voltage                        | 12 V          |
| Capacity                       | 60.0 Ah       |
| CCA                            | 640 A         |
| Length                         | 242 mm        |
| Width                          | 175 mm        |
| Height                         | 190 mm        |
| Box size                       | L02           |
| Polarity                       | ETN 0         |
| Terminal Type                  | EN taper post |
| Hold Down                      | B13           |
| Weights (subject of variation) | 17.00 kg      |