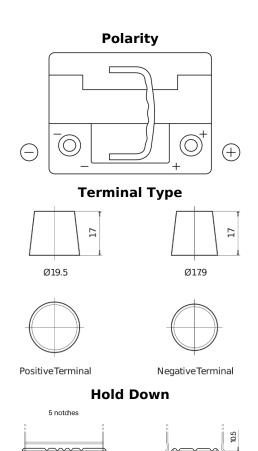

## EFB EL550

| Part number                    | EL550         |
|--------------------------------|---------------|
| Technology                     | EFB           |
| EAN/GTIN                       | 3661024036757 |
| Voltage                        | 12 V          |
| Capacity                       | 55.0 Ah       |
| CCA                            | 540 A         |
| Length                         | 207 mm        |
| Width                          | 175 mm        |
| Height                         | 190 mm        |
| Box size                       | L01           |
| Polarity                       | ETN 0         |
| Terminal Type                  | EN taper post |
| Hold Down                      | B13           |
| Weights (subject of variation) | 14.10 kg      |
|                                |               |