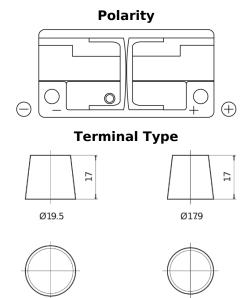

## **Batteries for Cars**

**EFB EL1050** 

PositiveTerminal

5 notches

~~~~~

| Part number                    | EL1050        |
|--------------------------------|---------------|
| Technology                     | EFB           |
| EAN/GTIN                       | 3661024037327 |
| Voltage                        | 12 V          |
| Capacity                       | 105.0 Ah      |
| CCA                            | 950 A         |
| Length                         | 392 mm        |
| Width                          | 175 mm        |
| Height                         | 190 mm        |
| Box size                       | L06           |
| Polarity                       | ETN 0         |
| Terminal Type                  | EN taper post |
| Hold Down                      | B13           |
| Weights (subject of variation) | 27.20 kg      |
| - ,                            |               |

**Hold Down** 

NegativeTerminal

10.5

Design, features and specifications are subject to change without notice. We disclaim any representation or warranty, express or implied, concerning the data or recommendations, and in no event shall be liable for any loss or damage claimed to have arisen as a result. Some products may not be available in your local market.