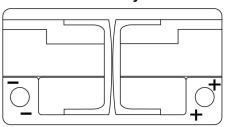

## **AGM EK800**





| Part number                    | EK800         |
|--------------------------------|---------------|
| Technology                     | AGM           |
| EAN/GTIN                       | 3661024035729 |
| Voltage                        | 12 V          |
| Capacity                       | 80.0 Ah       |
| CCA                            | 800 A         |
| Length                         | 315 mm        |
| Width                          | 175 mm        |
| Height                         | 190 mm        |
| Box size                       | L04           |
| Polarity                       | ETN 0         |
| Terminal Type                  | EN taper post |
| Hold Down                      | B13           |
| Weights (subject of variation) | 23.30 kg      |

Polarity



## **Terminal Type**





Ø17.9

17

PositiveTerminal NegativeTerminal

**Hold Down** 



Design, features and specifications are subject to change without notice. We disclaim any representation or warranty, express or implied, concerning the data or recommendations, and in no event shall be liable for any loss or damage claimed to have arisen as a result. Some products may not be available in your local market.