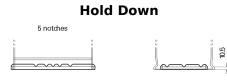

## **AGM EK720**

| Part number                    | EK720         |
|--------------------------------|---------------|
| Technology                     | AGM           |
| EAN/GTIN                       | 3661024037907 |
| Voltage                        | 12 V          |
| Capacity                       | 72.0 Ah       |
| CCA                            | 760 A         |
| Length                         | 278 mm        |
| Width                          | 175 mm        |
| Height                         | 190 mm        |
| Box size                       | L03           |
| Polarity                       | ETN 0         |
| Terminal Type                  | EN taper post |
| Hold Down                      | B13           |
| Weights (subject of variation) | 20.60 kg      |
|                                |               |