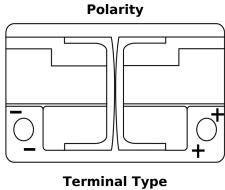

## **AGM EK720**

| Part number                    | EK720         |
|--------------------------------|---------------|
| Technology                     | AGM           |
| EAN/GTIN                       | 3661024037907 |
| Voltage                        | 12 V          |
| Capacity                       | 72.0 Ah       |
| CCA                            | 760 A         |
| Length                         | 278 mm        |
| Width                          | 175 mm        |
| Height                         | 190 mm        |
| Box size                       | L03           |
| Polarity                       | ETN 0         |
| Terminal Type                  | EN taper post |
| Hold Down                      | B13           |
| Weights (subject of variation) | 20.60 kg      |
|                                |               |