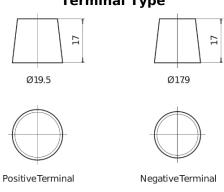

## **AGM EK720**

| Part number                    | EK720         |
|--------------------------------|---------------|
| Technology                     | AGM           |
| EAN/GTIN                       | 3661024037907 |
| Voltage                        | 12 V          |
| Capacity                       | 72.0 Ah       |
| CCA                            | 760 A         |
| Length                         | 278 mm        |
| Width                          | 175 mm        |
| Height                         | 190 mm        |
| Box size                       | L03           |
| Polarity                       | ETN 0         |
| Terminal Type                  | EN taper post |
| Hold Down                      | B13           |
| Weights (subject of variation) | 20.60 kg      |
|                                |               |