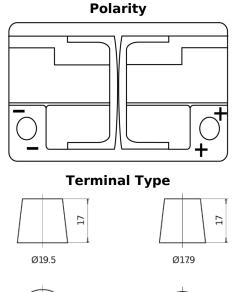

## **AGM EK700**

| Part number                    | EK700         |
|--------------------------------|---------------|
| Technology                     | AGM           |
| EAN/GTIN                       | 3661024035712 |
| Voltage                        | 12 V          |
| Capacity                       | 70.0 Ah       |
| CCA                            | 760 A         |
| Length                         | 278 mm        |
| Width                          | 175 mm        |
| Height                         | 190 mm        |
| Box size                       | L03           |
| Polarity                       | ETN 0         |
| Terminal Type                  | EN taper post |
| Hold Down                      | B13           |
| Weights (subject of variation) | 20.60 kg      |

5 notches

 $\sim\sim\sim\sim$ 

10.5

PositiveTerminal

Hold Down

Design, features and specifications are subject to change without notice. We disclaim any representation or warranty, express or implied, concerning the data or recommendations, and in no event shall be liable for any loss or damage claimed to have arisen as a result. Some products may not be available in your local market.