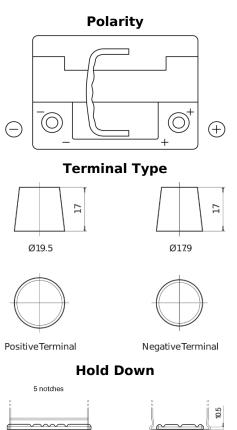

## **Batteries for Cars**

|   | EXIDE AGM |  |
|---|-----------|--|
| A | EK620     |  |
| 2 | ~~~~      |  |

| Part number                    | EK620         |
|--------------------------------|---------------|
| Technology                     | AGM           |
| EAN/GTIN                       | 3661024037891 |
| Voltage                        | 12 V          |
| Capacity                       | 62.0 Ah       |
| CCA                            | 680 A         |
| Length                         | 242 mm        |
| Width                          | 175 mm        |
| Height                         | 190 mm        |
| Box size                       | L02           |
| Polarity                       | ETN 0         |
| Terminal Type                  | EN taper post |
| Hold Down                      | B13           |
| Weights (subject of variation) | 17.90 kg      |
|                                |               |