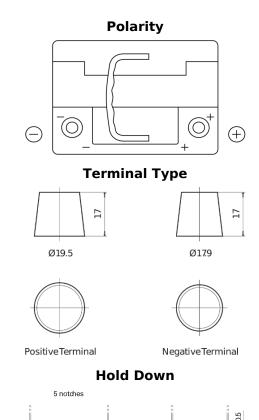

## **AGM EK600**

| Part number                    | EK600         |
|--------------------------------|---------------|
| Technology                     | AGM           |
| EAN/GTIN                       | 3661024036498 |
| Voltage                        | 12 V          |
| Capacity                       | 60.0 Ah       |
| CCA                            | 680 A         |
| Length                         | 242 mm        |
| Width                          | 175 mm        |
| Height                         | 190 mm        |
| Box size                       | L02           |
| Polarity                       | ETN 0         |
| Terminal Type                  | EN taper post |
| Hold Down                      | B13           |
| Weights (subject of variation) | 17.90 kg      |