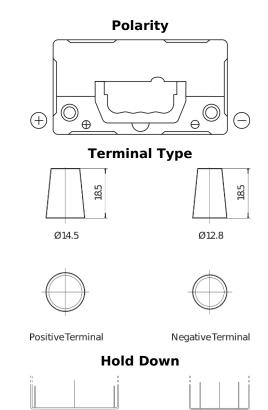

## **AGM EK457**

| Part number                    | EK457          |
|--------------------------------|----------------|
| Technology                     | AGM            |
| EAN/GTIN                       | 3661024038089  |
| Voltage                        | 12 V           |
| Capacity                       | 45.0 Ah        |
| CCA                            | 380 A          |
| Length                         | 237 mm         |
| Width                          | 127 mm         |
| Height                         | 227 mm         |
| Box size                       | B24            |
| Polarity                       | ETN 1          |
| Terminal Type                  | JIS taper post |
| Hold Down                      | В0             |
| Weights (subject of variation) | 13.50 kg       |