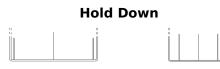

## **AGM EK454**

| Part number         | EK454         |
|---------------------|---------------|
| Technology          | AGM           |
| EAN/GTIN            | 3661024038072 |
| Voltage             | 12 V          |
| Capacity            | 45.0 Ah       |
| CCA                 | 380 A         |
| Length              | 237 mm        |
| Width               | 127 mm        |
| Height              | 227 mm        |
| Box size            | B24           |
| Polarity            | ETN 0         |
| Terminal Type       | EN taper post |
| Hold Down           | В0            |
| Weights (subject of | 13.50 kg      |
| variation)          |               |