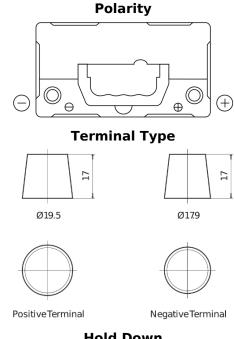

## **AGM EK454**

| Part number         | EK454         |
|---------------------|---------------|
| Technology          | AGM           |
| EAN/GTIN            | 3661024038072 |
| Voltage             | 12 V          |
| Capacity            | 45.0 Ah       |
| CCA                 | 380 A         |
| Length              | 237 mm        |
| Width               | 127 mm        |
| Height              | 227 mm        |
| Box size            | B24           |
| Polarity            | ETN 0         |
| Terminal Type       | EN taper post |
| Hold Down           | В0            |
| Weights (subject of | 13.50 kg      |
| variation)          |               |