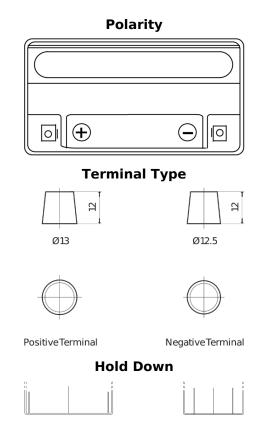

## **AGM EK151**

| Part number                    | EK151                  |
|--------------------------------|------------------------|
| Technology                     | AGM                    |
| EAN/GTIN                       | 3661024036597          |
| Voltage                        | 12 V                   |
| Capacity                       | 15.0 Ah                |
| CCA                            | 200 A                  |
| Length                         | 150 mm                 |
| Width                          | 90 mm                  |
| Height                         | 145 mm                 |
| Box size                       | C56                    |
| Polarity                       | ETN 1                  |
| Terminal Type                  | Small taper post (JLR) |
| Hold Down                      | В0                     |
| Weights (subject of variation) | 4.80 kg                |
|                                |                        |