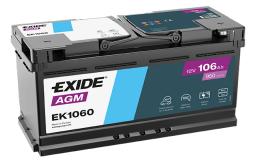

## **AGM EK1060**

| Part number                    | EK1060        |
|--------------------------------|---------------|
| Technology                     | AGM           |
| EAN/GTIN                       | 3661024037938 |
| Voltage                        | 12 V          |
| Capacity                       | 106.0 Ah      |
| CCA                            | 950 A         |
| Length                         | 392 mm        |
| Width                          | 175 mm        |
| Height                         | 190 mm        |
| Box size                       | L06           |
| Polarity                       | ETN 0         |
| Terminal Type                  | EN taper post |
| Hold Down                      | B13           |
| Weights (subject of variation) | 29.00 kg      |
|                                |               |