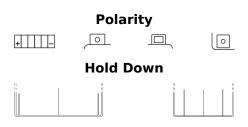

| Part number                    | EK091         |
|--------------------------------|---------------|
| Technology                     | AGM           |
| EAN/GTIN                       | 3661024036573 |
| Voltage                        | 12 V          |
| Capacity                       | 9.0 Ah        |
| CCA                            | 120 A         |
| Length                         | 150 mm        |
| Width                          | 90 mm         |
| Height                         | 105 mm        |
| Box size                       | C54           |
| Polarity                       | ETN 1         |
| Terminal Type                  | M12           |
| Hold Down                      | B0            |
| Weights (subject of variation) | 3.10 kg       |