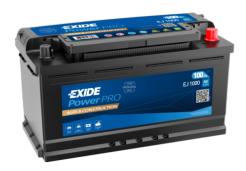

## PowerPRO Agri&Construction EJ1000

| Part number                    | EJ1000        |
|--------------------------------|---------------|
| Technology                     | Flooded       |
| EAN/GTIN                       | 3661024036986 |
| Voltage                        | 12 V          |
| Capacity                       | 100.0 Ah      |
| CCA                            | 850 A         |
| Length                         | 353 mm        |
| Width                          | 175 mm        |
| Height                         | 190 mm        |
| Box size                       | L05           |
| Polarity                       | ETN 0         |
| Terminal Type                  | EN taper post |
| Hold Down                      | B13           |
| Weights (subject of variation) | 21.80 kg      |