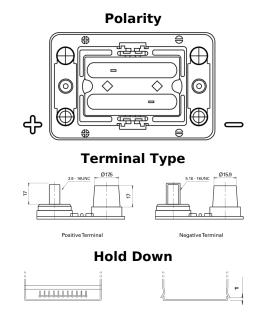

## PowerPRO Agri&Construction EJ050C

| Part number                    | EJ050C            |
|--------------------------------|-------------------|
| Technology                     | AGM               |
| EAN/GTIN                       | 3661024036979     |
| Voltage                        | 12 V              |
| Capacity                       | 50.0 Ah           |
| CCA                            | 800 A             |
| Length                         | 260 mm            |
| Width                          | 173 mm            |
| Height                         | 206 mm            |
| Box size                       | G34               |
| Polarity                       | ETN 1             |
| Terminal Type                  | SAE M 3/8"- 5/16" |
|                                | taper&stud        |
| Hold Down                      | B7                |
| Weights (subject of variation) | 17.90 kg          |