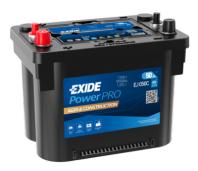

## PowerPRO Agri&Construction EJ050C

| Part number                    | EJ050C            |
|--------------------------------|-------------------|
| Technology                     | AGM               |
| EAN/GTIN                       | 3661024036979     |
| Voltage                        | 12 V              |
| Capacity                       | 50.0 Ah           |
| CCA                            | 800 A             |
| Length                         | 260 mm            |
| Width                          | 173 mm            |
| Height                         | 206 mm            |
| Box size                       | G34               |
| Polarity                       | ETN 1             |
| Terminal Type                  | SAE M 3/8"- 5/16" |
|                                | taper&stud        |
| Hold Down                      | B7                |
| Weights (subject of variation) | 17.90 kg          |