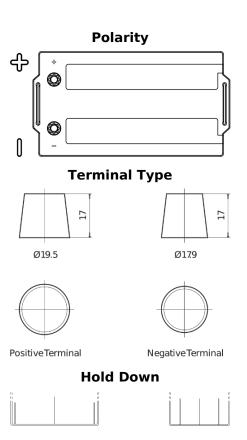

## StrongPRO EFB+ EE2353

| Part number                    | EE2353        |
|--------------------------------|---------------|
| Technology                     | EFB           |
| EAN/GTIN                       | 3661024036870 |
| Voltage                        | 12 V          |
| Capacity                       | 235.0 Ah      |
| CCA                            | 1200 A        |
| Length                         | 518 mm        |
| Width                          | 274 mm        |
| Height                         | 240 mm        |
| Box size                       | D06           |
| Polarity                       | ETN 3         |
| Terminal Type                  | EN taper post |
| Hold Down                      | ВО            |
| Weights (subject of variation) | 58.20 kg      |
|                                |               |