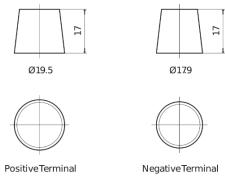

--------------------------|---------------|
| Part number                    | ED851T        |
| Technology                     | GEL           |
| EAN/GTIN                       | 3661024037884 |
| Voltage                        | 12 V          |
| Capacity                       | 85.0 Ah       |
| CCA                            | 350 A         |
| Length                         | 349 mm        |
| Width                          | 175 mm        |
| Height                         | 235 mm        |
| Box size                       | D02           |
| Polarity                       | ETN 1         |
| Terminal Type                  | EN taper post |
| Hold Down                      | В0            |
| Weights (subject of variation) | 29.50 kg      |

## **Polarity**



## **Terminal Type**



### **Hold Down**



Design, features and specifications are subject to change without notice. We disclaim any representation or warranty, express or implied, concerning the data or recommendations, and in no event shall be liable for any loss or damage claimed to have arisen as a result. Some products may not be available in your local market.