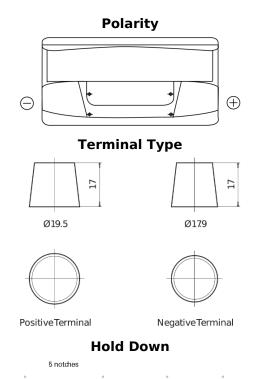

## Classic EC900

| Part number                    | EC900         |
|--------------------------------|---------------|
| Technology                     | Flooded       |
| EAN/GTIN                       | 3661024034838 |
| Voltage                        | 12 V          |
| Capacity                       | 90.0 Ah       |
| CCA                            | 720 A         |
| Length                         | 353 mm        |
| Width                          | 175 mm        |
| Height                         | 190 mm        |
| Box size                       | L05           |
| Polarity                       | ETN 0         |
| Terminal Type                  | EN taper post |
| Hold Down                      | B13           |
| Weights (subject of variation) | 20.50 kg      |