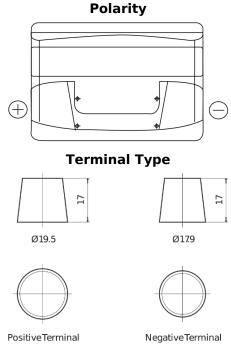

## **Excell EB741**

| Part number                    | EB741         |
|--------------------------------|---------------|
| Technology                     | Flooded       |
| EAN/GTIN                       | 3661024034562 |
| Voltage                        | 12 V          |
| Capacity                       | 74.0 Ah       |
| CCA                            | 680 A         |
| Length                         | 278 mm        |
| Width                          | 175 mm        |
| Height                         | 190 mm        |
| Box size                       | L03           |
| Polarity                       | ETN 1         |
| Terminal Type                  | EN taper post |
| Hold Down                      | B13           |
| Weights (subject of variation) | 16.60 kg      |