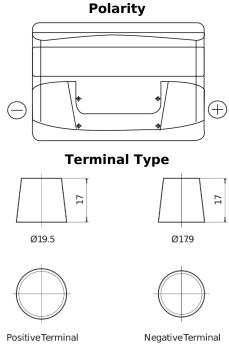

## **Excell EB740**

| Part number                    | EB740         |
|--------------------------------|---------------|
| Technology                     | Flooded       |
| EAN/GTIN                       | 3661024034555 |
| Voltage                        | 12 V          |
| Capacity                       | 74.0 Ah       |
| CCA                            | 680 A         |
| Length                         | 278 mm        |
| Width                          | 175 mm        |
| Height                         | 190 mm        |
| Box size                       | L03           |
| Polarity                       | ETN 0         |
| Terminal Type                  | EN taper post |
| Hold Down                      | B13           |
| Weights (subject of variation) | 16.60 kg      |