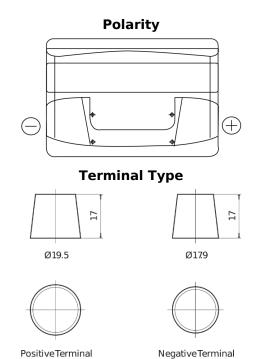

## Excell EB712

| Part number                    | EB712         |
|--------------------------------|---------------|
| Technology                     | Flooded       |
| EAN/GTIN                       | 3661024034647 |
| Voltage                        | 12 V          |
| Capacity                       | 71.0 Ah       |
| CCA                            | 670 A         |
| Length                         | 278 mm        |
| Width                          | 175 mm        |
| Height                         | 175 mm        |
| Box size                       | LB3           |
| Polarity                       | ETN 0         |
| Terminal Type                  | EN taper post |
| Hold Down                      | B13           |
| Weights (subject of variation) | 15.30 kg      |

## **Hold Down**

Design, features and specifications are subject to change without notice. We disclaim any representation or warranty, express or implied, concerning the data or recommendations, and in no event shall be liable for any loss or damage claimed to have arisen as a result. Some products may not be available in your local market.