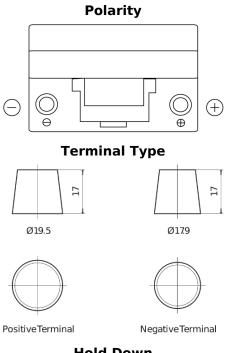

## **Excell EB704**

| Part number                    | EB704         |
|--------------------------------|---------------|
| Technology                     | Flooded       |
| EAN/GTIN                       | 3661024034432 |
| Voltage                        | 12 V          |
| Capacity                       | 70.0 Ah       |
| CCA                            | 540 A         |
| Length                         | 270 mm        |
| Width                          | 173 mm        |
| Height                         | 222 mm        |
| Box size                       | D26           |
| Polarity                       | ETN 0         |
| Terminal Type                  | EN taper post |
| Hold Down                      | Korean B1+B6  |
| Weights (subject of variation) | 16.10 kg      |