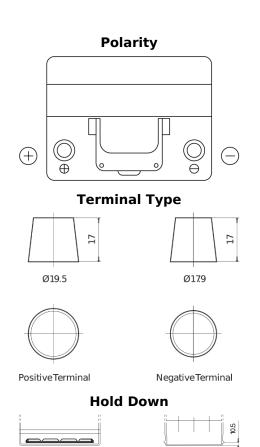

## **Excell EB605**

| Part number                    | EB605         |
|--------------------------------|---------------|
| Technology                     | Flooded       |
| EAN/GTIN                       | 3661024034425 |
| Voltage                        | 12 V          |
| Capacity                       | 60.0 Ah       |
| CCA                            | 480 A         |
| Length                         | 230 mm        |
| Width                          | 173 mm        |
| Height                         | 222 mm        |
| Box size                       | D23           |
| Polarity                       | ETN 1         |
| Terminal Type                  | EN taper post |
| Hold Down                      | Korean B1     |
| Weights (subject of variation) | 14.60 kg      |
|                                |               |