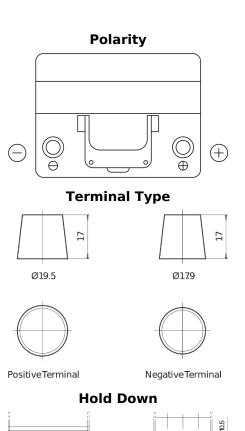

## **Excell EB604**

| Part number                    | EB604         |
|--------------------------------|---------------|
| Technology                     | Flooded       |
| EAN/GTIN                       | 3661024034418 |
| Voltage                        | 12 V          |
| Capacity                       | 60.0 Ah       |
| CCA                            | 480 A         |
| Length                         | 230 mm        |
| Width                          | 173 mm        |
| Height                         | 222 mm        |
| Box size                       | D23           |
| Polarity                       | ETN 0         |
| Terminal Type                  | EN taper post |
| Hold Down                      | Korean B1     |
| Weights (subject of variation) | 14.60 kg      |
|                                |               |