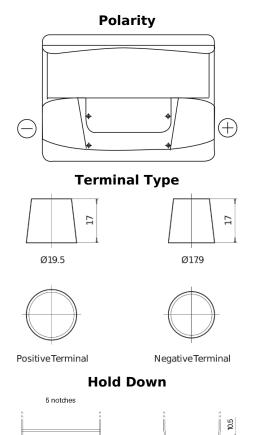

## **Excell EB602**

| Part number                    | EB602         |
|--------------------------------|---------------|
| Technology                     | Flooded       |
| EAN/GTIN                       | 3661024034630 |
| Voltage                        | 12 V          |
| Capacity                       | 60.0 Ah       |
| CCA                            | 540 A         |
| Length                         | 242 mm        |
| Width                          | 175 mm        |
| Height                         | 175 mm        |
| Box size                       | LB2           |
| Polarity                       | ETN 0         |
| Terminal Type                  | EN taper post |
| Hold Down                      | B13           |
| Weights (subject of variation) | 12.90 kg      |