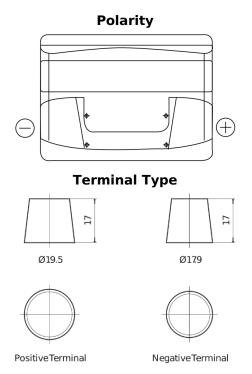

## **Excell EB500**

| Part number                    | EB500         |
|--------------------------------|---------------|
| Technology                     | Flooded       |
| EAN/GTIN                       | 3661024034517 |
| Voltage                        | 12 V          |
| Capacity                       | 50.0 Ah       |
| CCA                            | 450 A         |
| Length                         | 207 mm        |
| Width                          | 175 mm        |
| Height                         | 190 mm        |
| Box size                       | L01           |
| Polarity                       | ETN 0         |
| Terminal Type                  | EN taper post |
| Hold Down                      | B13           |
| Weights (subject of variation) | 12.20 kg      |