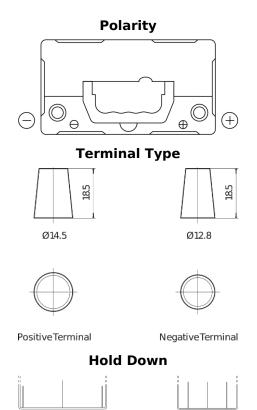

## **Excell EB456**

| Part number                    | EB456          |
|--------------------------------|----------------|
| Technology                     | Flooded        |
| EAN/GTIN                       | 3661024034357  |
| Voltage                        | 12 V           |
| Capacity                       | 45.0 Ah        |
| CCA                            | 330 A          |
| Length                         | 237 mm         |
| Width                          | 127 mm         |
| Height                         | 227 mm         |
| Box size                       | B24            |
| Polarity                       | ETN 0          |
| Terminal Type                  | JIS taper post |
| Hold Down                      | В0             |
| Weights (subject of variation) | 11.40 kg       |