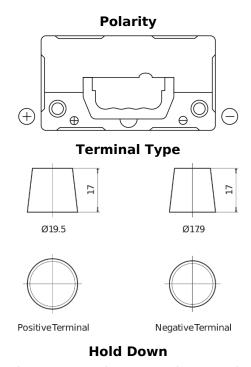

## **Excell EB455**

| Part number                    | EB455         |
|--------------------------------|---------------|
| Technology                     | Flooded       |
| EAN/GTIN                       | 3661024034388 |
| Voltage                        | 12 V          |
| Capacity                       | 45.0 Ah       |
| CCA                            | 330 A         |
| Length                         | 237 mm        |
| Width                          | 127 mm        |
| Height                         | 227 mm        |
| Box size                       | B24           |
| Polarity                       | ETN 1         |
| Terminal Type                  | EN taper post |
| Hold Down                      | В0            |
| Weights (subject of variation) | 11.40 kg      |