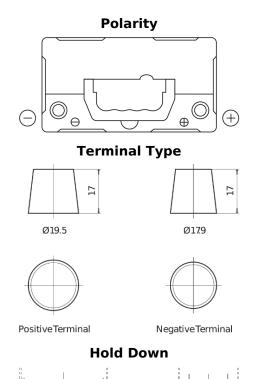

## **Product overview**

**Batteries for Cars** 

| Part number                    | EB454         |
|--------------------------------|---------------|
| Technology                     | Flooded       |
| EAN/GTIN                       | 3661024034371 |
| Voltage                        | 12 V          |
| Capacity                       | 45.0 Ah       |
| CCA                            | 330 A         |
| Length                         | 237 mm        |
| Width                          | 127 mm        |
| Height                         | 227 mm        |
| Box size                       | B24           |
| Polarity                       | ETN 0         |
| Terminal Type                  | EN taper post |
| Hold Down                      | В0            |
| Weights (subject of variation) | 11.40 kg      |