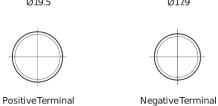

## **Excell EB451**

| Part number                    | EB451         |
|--------------------------------|---------------|
| Technology                     | Flooded       |
| EAN/GTIN                       | 3661024034487 |
| Voltage                        | 12 V          |
| Capacity                       | 45.0 Ah       |
| CCA                            | 330 A         |
| Length                         | 220 mm        |
| Width                          | 135 mm        |
| Height                         | 225 mm        |
| Box size                       | E02           |
| Polarity                       | ETN 1         |
| Terminal Type                  | EN taper post |
| Hold Down                      | B1            |
| Weights (subject of variation) | 12.50 kg      |