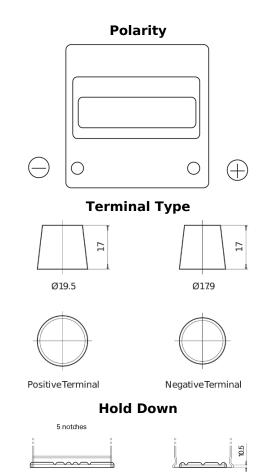

## **Excell EB440**

| Part number                    | EB440         |
|--------------------------------|---------------|
| Technology                     | Flooded       |
| EAN/GTIN                       | 3661024034500 |
| Voltage                        | 12 V          |
| Capacity                       | 44.0 Ah       |
| CCA                            | 400 A         |
| Length                         | 175 mm        |
| Width                          | 175 mm        |
| Height                         | 190 mm        |
| Box size                       | L00           |
| Polarity                       | ETN 0         |
| Terminal Type                  | EN taper post |
| Hold Down                      | B13           |
| Weights (subject of variation) | 10.70 kg      |