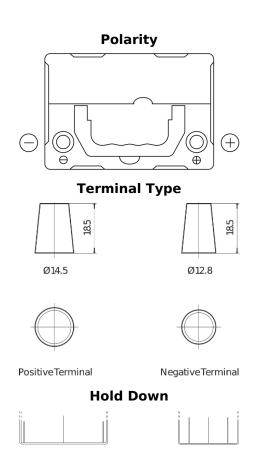

## **Excell EB356**

| Part number                    | EB356          |
|--------------------------------|----------------|
| Technology                     | Flooded        |
| EAN/GTIN                       | 3661024034333  |
| Voltage                        | 12 V           |
| Capacity                       | 35.0 Ah        |
| CCA                            | 240 A          |
| Length                         | 187 mm         |
| Width                          | 127 mm         |
| Height                         | 220 mm         |
| Box size                       | B19            |
| Polarity                       | ETN 0          |
| Terminal Type                  | JIS taper post |
| Hold Down                      | B0             |
| Weights (subject of variation) | 8.90 kg        |
|                                |                |