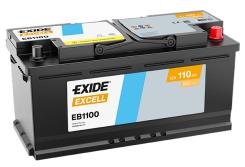

## **Excell EB1100**

| Part number                    | EB1100        |
|--------------------------------|---------------|
| Technology                     | Flooded       |
| EAN/GTIN                       | 3661024036238 |
| Voltage                        | 12 V          |
| Capacity                       | 110.0 Ah      |
| CCA                            | 850 A         |
| Length                         | 392 mm        |
| Width                          | 175 mm        |
| Height                         | 190 mm        |
| Box size                       | L06           |
| Polarity                       | ETN 0         |
| Terminal Type                  | EN taper post |
| Hold Down                      | B13           |
| Weights (subject of variation) | 26.30 kg      |