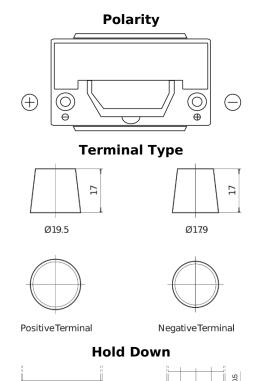

## **Premium EA954**

| Part number                    | EA954         |
|--------------------------------|---------------|
| Technology                     | Flooded       |
| EAN/GTIN                       | 3661024034180 |
| Voltage                        | 12 V          |
| Capacity                       | 95.0 Ah       |
| CCA                            | 800 A         |
| Length                         | 306 mm        |
| Width                          | 173 mm        |
| Height                         | 222 mm        |
| Box size                       | D31           |
| Polarity                       | ETN 0         |
| Terminal Type                  | EN taper post |
| Hold Down                      | Korean B1     |
| Weights (subject of variation) | 21.40 kg      |