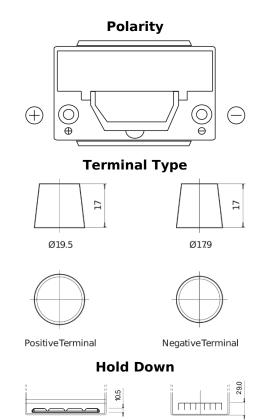

## **Premium EA755**

| Part number                    | EA755         |
|--------------------------------|---------------|
| Technology                     | Flooded       |
| EAN/GTIN                       | 3661024034173 |
| Voltage                        | 12 V          |
| Capacity                       | 75.0 Ah       |
| CCA                            | 630 A         |
| Length                         | 270 mm        |
| Width                          | 173 mm        |
| Height                         | 222 mm        |
| Box size                       | D26           |
| Polarity                       | ETN 1         |
| Terminal Type                  | EN taper post |
| Hold Down                      | Korean B1+B6  |
| Weights (subject of variation) | 17.40 kg      |