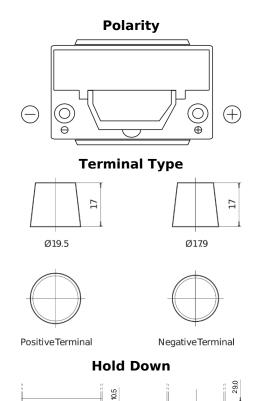

## **Premium EA754**

loss or damage claimed to have arisen as a result. Some products may not be available in your local market.

| Part number                    | EA754         |
|--------------------------------|---------------|
| Technology                     | Flooded       |
| EAN/GTIN                       | 3661024034166 |
| Voltage                        | 12 V          |
| Capacity                       | 75.0 Ah       |
| CCA                            | 630 A         |
| Length                         | 270 mm        |
| Width                          | 173 mm        |
| Height                         | 222 mm        |
| Box size                       | D26           |
| Polarity                       | ETN 0         |
| Terminal Type                  | EN taper post |
| Hold Down                      | Korean B1+B6  |
| Weights (subject of variation) | 17.40 kg      |