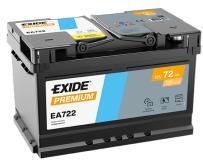

### **Premium EA722**

| Part number                    | EA722         |
|--------------------------------|---------------|
| Technology                     | Flooded       |
| EAN/GTIN                       | 3661024034289 |
| Voltage                        | 12 V          |
| Capacity                       | 72.0 Ah       |
| CCA                            | 720 A         |
| Length                         | 278 mm        |
| Width                          | 175 mm        |
| Height                         | 175 mm        |
| Box size                       | LB3           |
| Polarity                       | ETN 0         |
| Terminal Type                  | EN taper post |
| Hold Down                      | B13           |
| Weights (subject of variation) | 15.90 kg      |