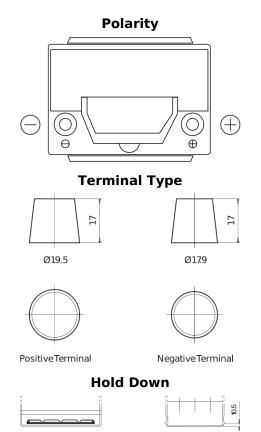

## **Premium EA654**

| Part number                    | EA654         |
|--------------------------------|---------------|
| Technology                     | Flooded       |
| EAN/GTIN                       | 3661024034142 |
| Voltage                        | 12 V          |
| Capacity                       | 65.0 Ah       |
| CCA                            | 580 A         |
| Length                         | 230 mm        |
| Width                          | 173 mm        |
| Height                         | 222 mm        |
| Box size                       | D23           |
| Polarity                       | ETN 0         |
| Terminal Type                  | EN taper post |
| Hold Down                      | Korean B1     |
| Weights (subject of variation) | 16.00 kg      |