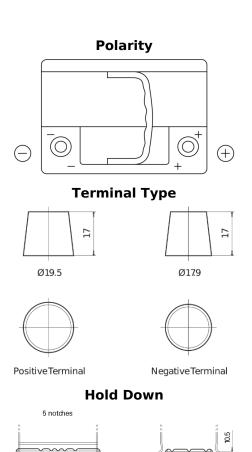

## **Premium EA640**

| Part number         | EA640         |
|---------------------|---------------|
| Technology          | Flooded       |
| EAN/GTIN            | 3661024034227 |
| Voltage             | 12 V          |
| Capacity            | 64.0 Ah       |
| CCA                 | 640 A         |
| Length              | 242 mm        |
| Width               | 175 mm        |
| Height              | 190 mm        |
| Box size            | L02           |
| Polarity            | ETN 0         |
| Terminal Type       | EN taper post |
| Hold Down           | B13           |
| Weights (subject of | 14.90 kg      |
| variation)          |               |