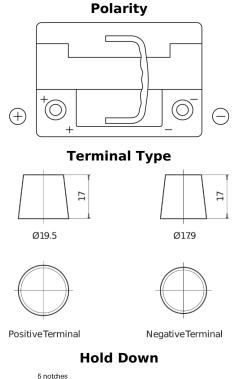

## **Premium EA601**

| Part number                    | EA601         |
|--------------------------------|---------------|
| Technology                     | Flooded       |
| EAN/GTIN                       | 3661024034234 |
| Voltage                        | 12 V          |
| Capacity                       | 60.0 Ah       |
| CCA                            | 600 A         |
| Length                         | 242 mm        |
| Width                          | 175 mm        |
| Height                         | 190 mm        |
| Box size                       | L02           |
| Polarity                       | ETN 1         |
| Terminal Type                  | EN taper post |
| Hold Down                      | B13           |
| Weights (subject of variation) | 15.00 kg      |